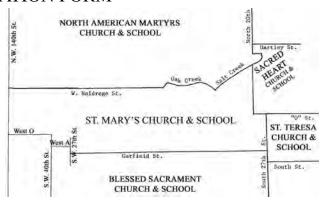

## SAINT MARY CATHOLIC CHURCH PARISH REGISTRATION FORM

All who register at Saint Mary's should be living within the parish boundaries. Please consult the map at right to make sure that Saint Mary's is your proper parish.

Those who live outside our boundaries are welcome to join us for worship, but should register in their territorial parish. However, for valid reasons, exceptions may be made. For permission to register from outside the parish boundaries, please consult the pastor.